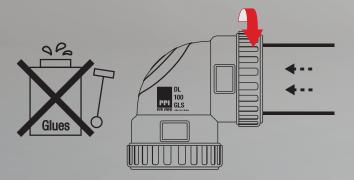

# GLS-W

Glue Less Soundproof
DWV Compression Fitting
with Intuitive Window

\* For Drain, Waste and Vent Applications. Not for Pressure



### **Glueless Installation**



**Insert Pipe and Tighten Cap Completely** 

## **Reduce Vibration & Noise**



#### **PPI PIPE**

#### **Intuitive Window Ensures Secure Installation**



Improper Installation

in which the pipe is not fully inserted

**Proper Installation** 

in which the pipe is fully inserted

#### **Features**







# **Locking System**

Confirms a Secure and Tight Connection



- Compatible with both ABS and PVC Pipe
- May be repositioned

#### **Available List of GLS with Intuitive Window**

| 90D Elbow  | 45D Elbow  | Coupling   | Sanitary Tee | Wye | P-Trap | WS P-Trap |
|------------|------------|------------|--------------|-----|--------|-----------|
| 2", 3", 4" | 2", 3", 4" | 2", 3", 4" | 2"           | 2″  | 2"     | 2"        |