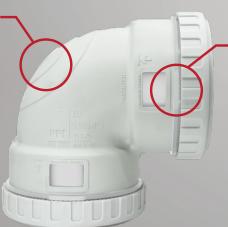

### **Glueless Installation**

**Insert Pipe and Tighten Cap Completely** 

#### **Intuitive Window Ensures Secure Installation**

Improper Installation

in which the pipe is not fully inserted

**Proper Installation** 

in which the pipe is fully inserted

# **Locking System**

Confirms a Secure and Tight Connection

- Compatible with both ABS and PVC Pipe
- May be repositioned