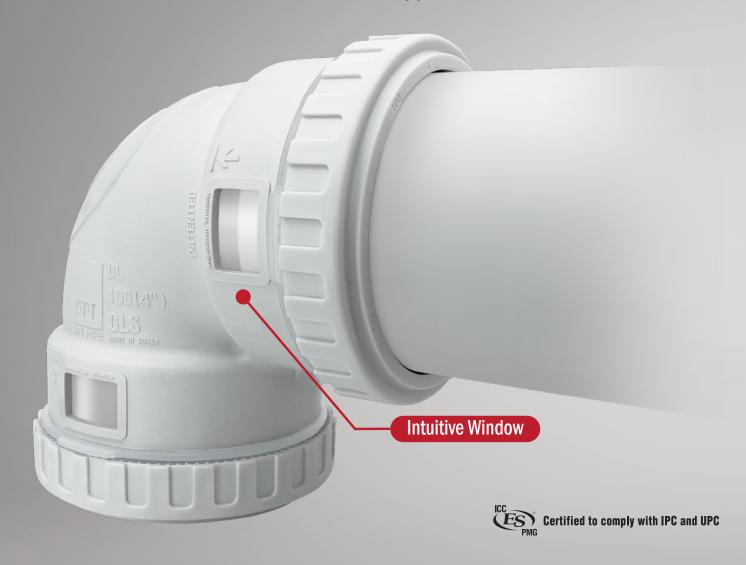

# GLS-W

Glue Less Soundproof
DWV Compression Fitting
with Intuitive Window

\* For Drain, Waste and Vent Applications. Not for Pressure

# **Locking System**

Confirms a Secure and Tight Connection

- Compatible with both ABS and PVC Pipe
- May be repositioned