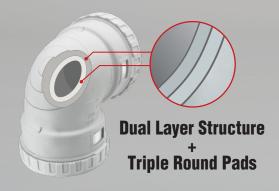

# GLS-W

Glue Less Soundproof
DWV Compression Fitting
with Intuitive Window

\* For Drain, Waste and Vent Applications. Not for Pressure



### **Glueless Installation**



**Insert Pipe and Tighten Cap Completely** 

## **Reduce Vibration & Noise**



#### **PPI PIPE**

#### **Intuitive Window Ensures Secure Installation**



Improper Installation

in which the pipe is not fully inserted

**Proper Installation** 

in which the pipe is fully inserted

#### **Features**







# **Locking System**

Confirms a Secure and Tight Connection



- Compatible with both ABS and PVC Pipe
- May be repositioned

#### **Available List of GLS with Intuitive Window**

| 90D Elbow  | 45D Elbow  | Coupling   | Sanitary Tee | Wye | P-Trap | WS P-Trap |
|------------|------------|------------|--------------|-----|--------|-----------|
| 2", 3", 4" | 2", 3", 4" | 2", 3", 4" | 2"           | 2″  | 2"     | 2"        |