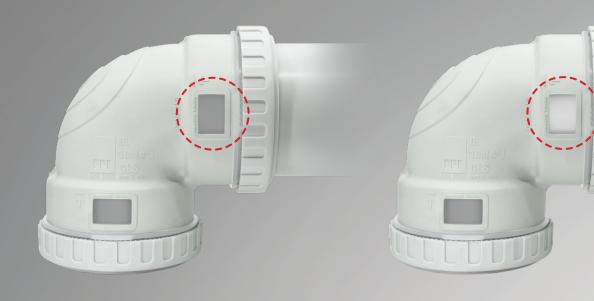

#### **Intuitive Window Ensures Secure Installation**

Improper Installation

in which the pipe is not fully inserted

**Proper Installation** 

in which the pipe is fully inserted