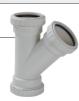

| GLF-45L                      |  |
|------------------------------|--|
| 45 Degree Elbow<br>Hub X Hub |  |

| 1½ | 3 |
|----|---|
| 2  | 4 |

| uli - | •   |   |     |
|-------|-----|---|-----|
| Wye   |     |   |     |
| Huh X | Huh | Y | Huh |