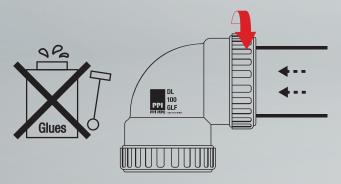

### Glueless, Quick & Easy Installation

Insert pipe and Tighten cap completely

**PPI** PIPE

## **Locking System**

Insures a secure and tight connection

- · Compatible with both ABS and PVC Pipe
- Can be repositioned