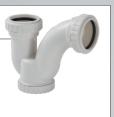

| GL | F-V | WS | PT |
|----|-----|----|----|
| UL |     |    |    |

Water Seal P-Trap Hub X Hub

1½ 2

Super P-Trap Hub X Hub

2

| CTJ         |         | • |
|-------------|---------|---|
| Cap Tighter | ing Jig |   |
|             |         |   |