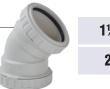

| GLF-45L                      |  |
|------------------------------|--|
| 45 Degree Elbow<br>Hub X Hub |  |

| 1½ | 3 |
|----|---|
| 2  | 4 |

| uli - | •   |   |     |
|-------|-----|---|-----|
| Wye   |     |   |     |
| Huh X | Huh | Y | Huh |