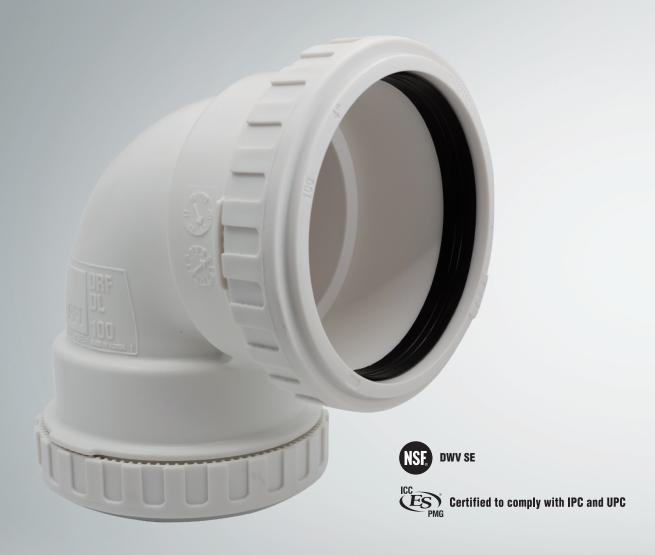

# GLF Glue Less Fitting DWV Compression fitting

\* For Drain, Waste and Vent Applications . Not For Pressure

### Glueless, Quick & Easy Installation

Insert pipe and Tighten cap completely

**PPI** PIPE

## **Locking System**

Insures a secure and tight connection

- · Compatible with both ABS and PVC Pipe
- Can be repositioned