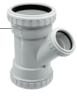

| GLF-45L                      |  |
|------------------------------|--|
| 45 Degree Elbow<br>Hub X Hub |  |

| 1½ | 3 |
|----|---|
| 2  | 4 |

| uli - | •   |   |     |
|-------|-----|---|-----|
| Wye   |     |   |     |
| Huh X | Huh | Y | Huh |