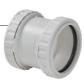

| GLF-DSR         |
|-----------------|
| Repair Coupling |
| Hub X Hub       |

3

| 1½ | 3 |
|----|---|
| 2  | 4 |

GLF-Y Reducing Wye

**Hub X Hub X Hub** 

| 2 x 2 x 1½ | 4 x 4 x 2 |
|------------|-----------|
| 3 x 3 x 1½ | 4 x 4 x 3 |
| 3 x 3 x 2  |           |