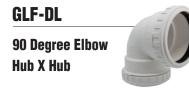

#### **PRODUCTS**

| 447 |   |
|-----|---|
| 1½  | 3 |
| 2   | 4 |
|     |   |

| GLF-LI          |   |
|-----------------|---|
| Sanitary Tee    |   |
| Hub X Hub X Hub | ) |

| 1½ | 3 |
|----|---|
| 2  | 4 |