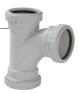

| GLF-45L                      |  |
|------------------------------|--|
| 45 Degree Elbow<br>Hub X Hub |  |

| 1½ | 3 |
|----|---|
| 2  | 4 |

| uli - | •   |   |     |
|-------|-----|---|-----|
| Wye   |     |   |     |
| Huh X | Huh | Y | Huh |